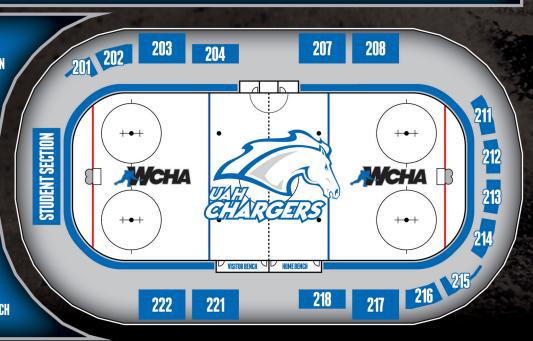

# **VON BRAUN CENTER SEATING CHART**

#### **ICE SUITE TICKETS**

ALL DOWNSTAIRS SEATING AT THE VON BRAUN CENTER IS ELIGIBLE FOR SEASON TICKET PURCHASE. THIS INCLUDES SECTIONS 201-222, AS WELL AS THE ICE LEVEL SUITES. JUST LIKE RESERVED SEATING IN THE LOWER LEVEL, ICE SUITE SEATS ARE ONLY \$192 EACH FOR THE SEASON.